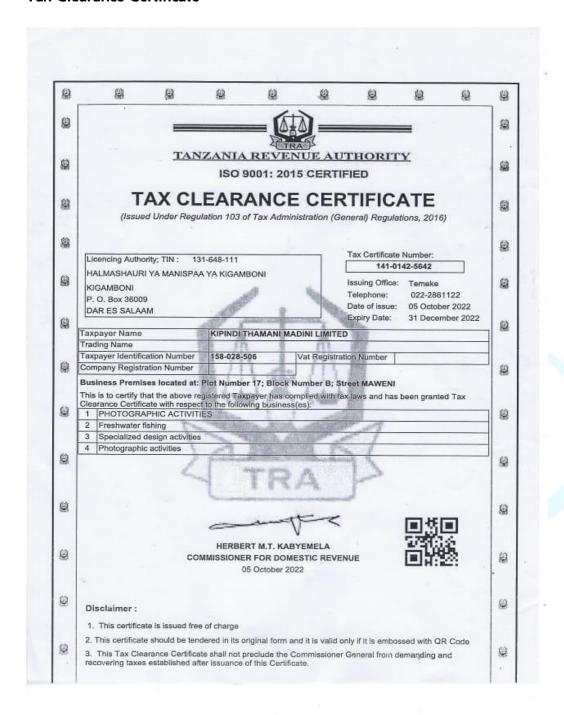

|                                                         |
| 1. Ofisi iliyotolewa JJJI-DA  2. Nambari ya Ushuru wa Mapato 1.55  3. Leseni imetolewa kwa THAMAA  kuendesha biashara ya MAN  katika Wilaya/Kanda* ya LAC  4. Ni ya Shina/Tawi*  Ada Sh. 2.00,000 Nambari ya  ya tarehe 10 10 20  5. Mpya/Inaendeleza* Maga wa Leseni Na  ya tarehe  (ii) Muda wa Deseni hii ataishia Tarehe 11 10 20 300 Sahihi na  GP-Dsm | AGEMENT  Mtaa LUMUMBA  PUT 34 BUK 17  Stakabadhi 628285 |

www.thamanimadini.co.tz

## Certificate of Registration for Taxpayer Identification Number (TIN)



www.thamanimadini.co.tz

### Tax Clearance Certificate



www.thamanimadini.co.tz